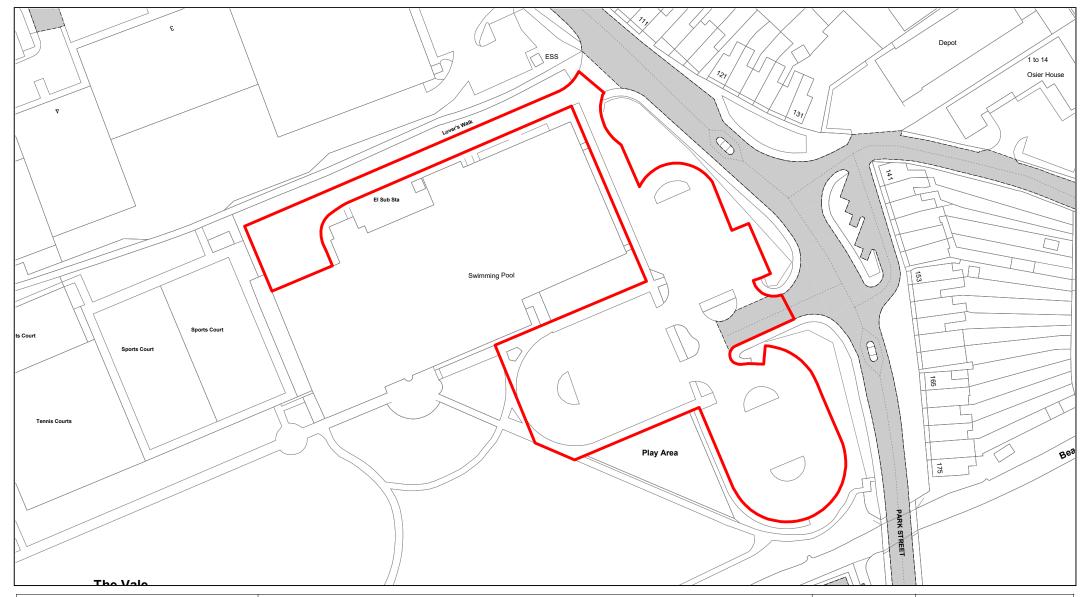

Swan Pool Leisure Centre

| 1 : 1000   |
|------------|
| 19/02/2021 |
| 014        |
| вом        |
| 001        |
|            |

Cornwall's Meadow

| SCALE        | 1 : 1250   |
|--------------|------------|
| DATE         | 19/02/2021 |
| DRAWING No.  | 015        |
| DRAWN BY     | ВОМ        |
| REVISION No. | 001        |