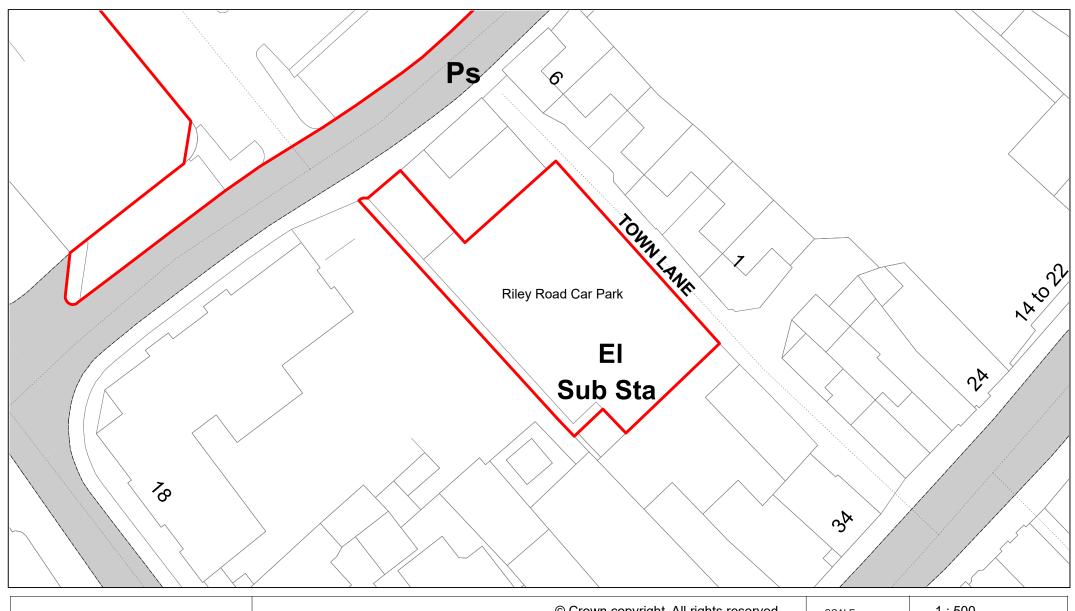

| SCALE        | 1 : 1000   |
|--------------|------------|
| DATE         | 19/02/2021 |
| DRAWING No.  | 033        |
| DRAWN BY     | вом        |
| REVISION No. | 001        |

Riley Road

| SCALE        | 1 : 500    |
|--------------|------------|
| DATE         | 19/02/2021 |
| DRAWING No.  | 034        |
| DRAWN BY     | ВОМ        |
| REVISION No. | 001        |