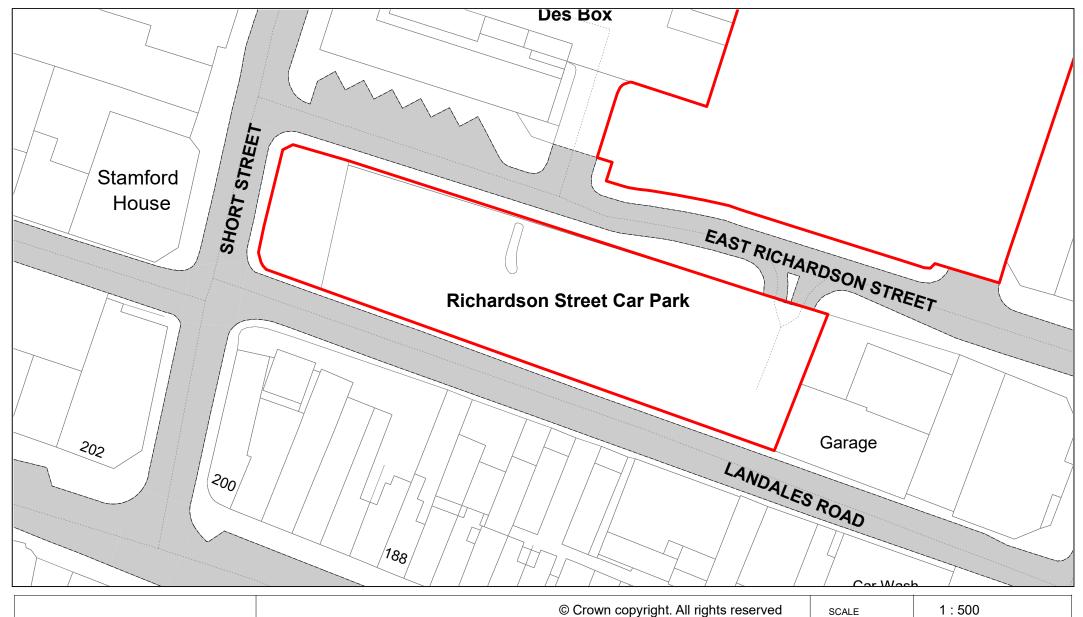

Buckinghamshire Council Licence No. 100021529 2020

Richardson Street

| SCALE        | 1 : 500    |
|--------------|------------|
| DATE         | 19/02/2021 |
| DRAWING No.  | 028        |
| DRAWN BY     | вом        |
| REVISION No. | 001        |
|              | •          |