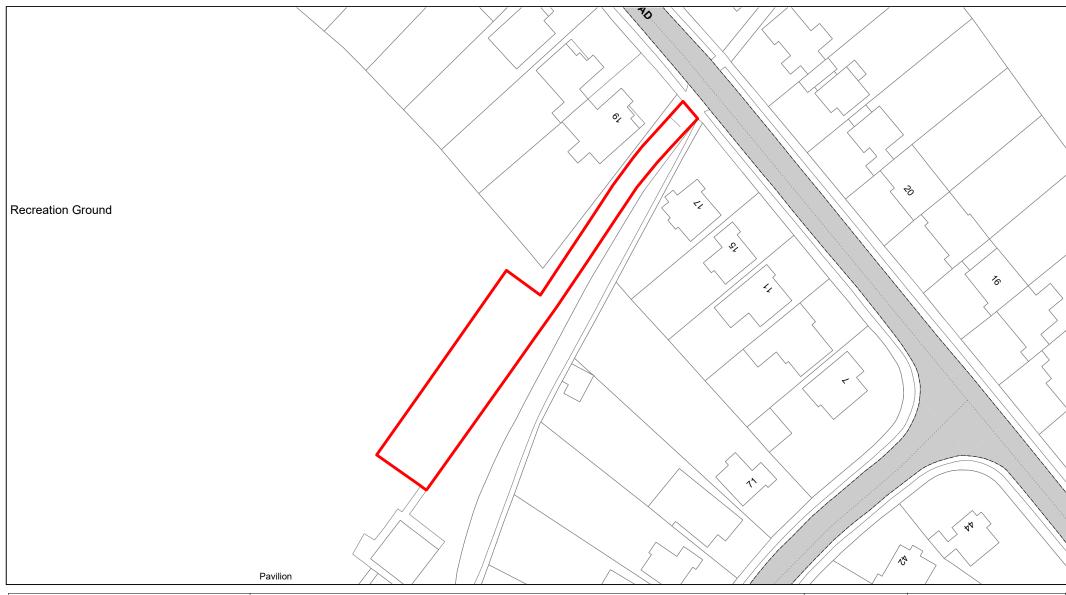

Holmers Farm Recreation Ground

| SCALE        | 1 : 750    |
|--------------|------------|
| DATE         | 19/02/2021 |
| DRAWING No.  | 043        |
| DRAWN BY     | ВОМ        |
| REVISION No. | 001        |
|              |            |