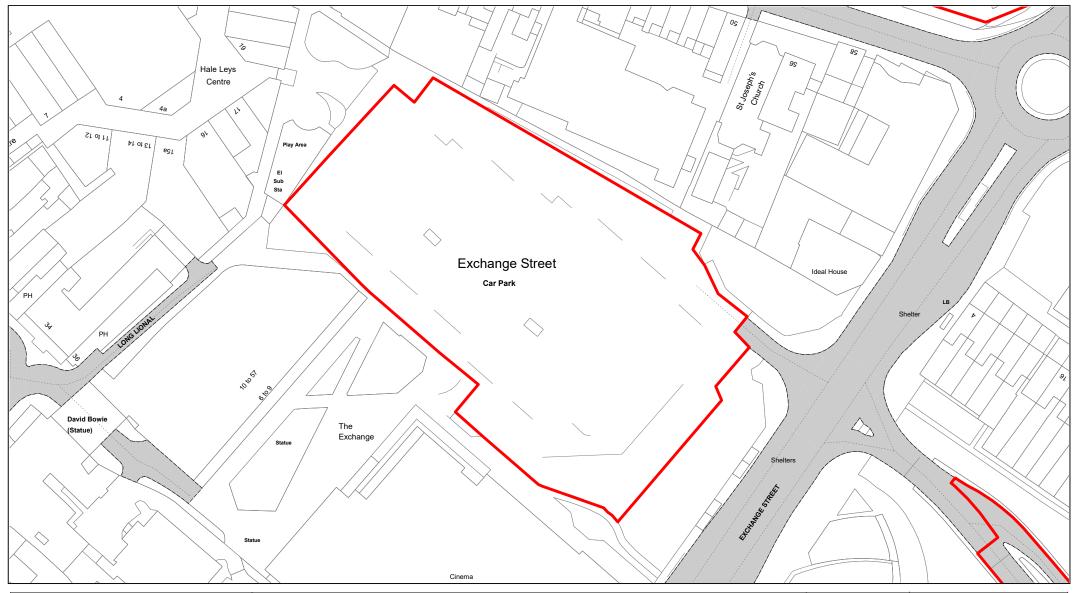

| SCALE        | 1 : 750    |
|--------------|------------|
| DATE         | 19/02/2021 |
| DRAWING No.  | 002        |
| DRAWN BY     | ВОМ        |
| REVISION No. | 001        |

Exchange Street

| SCALE        | 1 : 1000   |
|--------------|------------|
| DATE         | 19/02/2021 |
| DRAWING No.  | 003        |
| DRAWN BY     | вом        |
| REVISION No. | 001        |
|              |            |