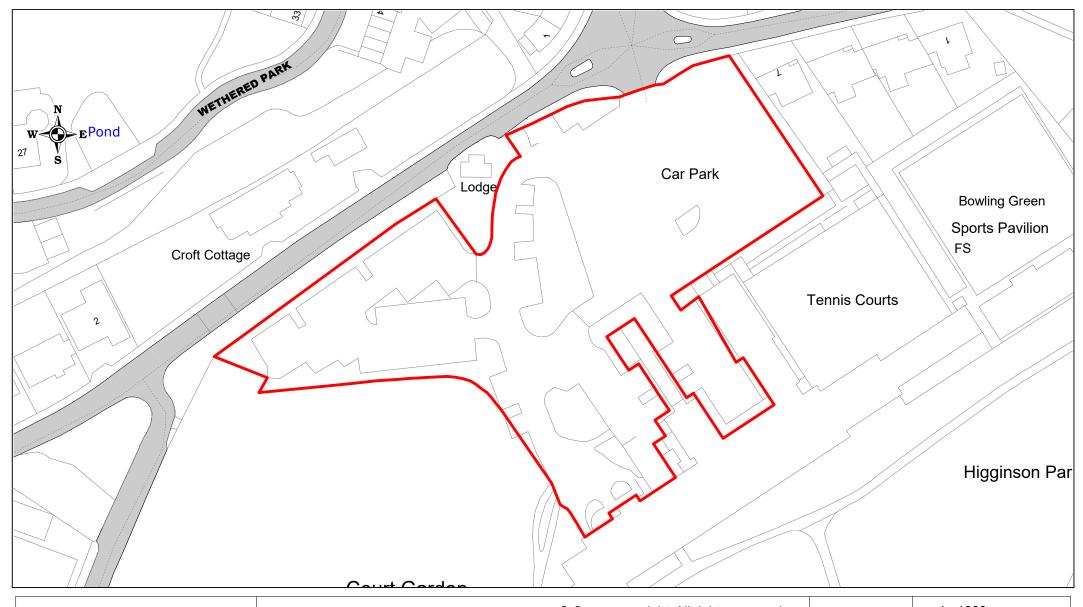

Friarscroft

| SCALE        | 1 : 750     |
|--------------|-------------|
| DATE         | T19/02/2021 |
| DRAWING No.  | 010         |
| DRAWN BY     | вом         |
| REVISION No. | 001         |
|              |             |