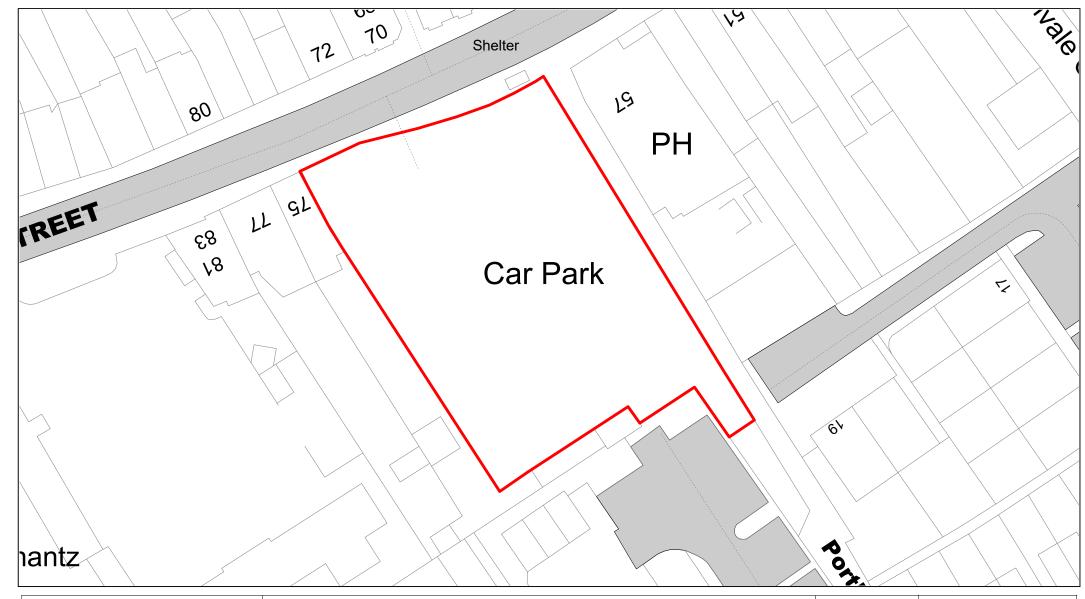

| SCALE        | 1 : 750 |
|--------------|---------|
| DATE         | TBC     |
| DRAWING No.  | 023     |
| DRAWN BY     | IWT     |
| REVISION No. | 001     |

Totteridge Road

| SCALE        | 1 : 500    |
|--------------|------------|
| DATE         | 19/02/2021 |
| DRAWING No.  | 024        |
| DRAWN BY     | ВОМ        |
| REVISION No. | 001        |