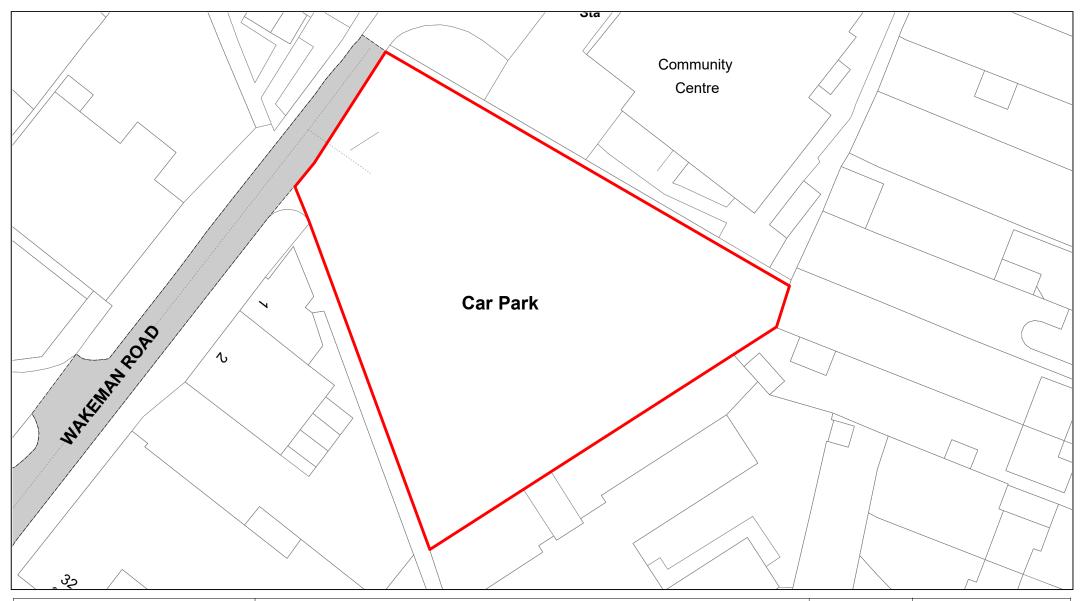

Horns Lane

| 1 : 500    |
|------------|
| 19/02/2021 |
| 041        |
| ВОМ        |
| 001        |
|            |

Wakeman Road

| SCALE        | 1 : 500    |
|--------------|------------|
| DATE         | 19/02/2021 |
| DRAWING No.  | 042        |
| DRAWN BY     | ВОМ        |
| REVISION No. | 001        |