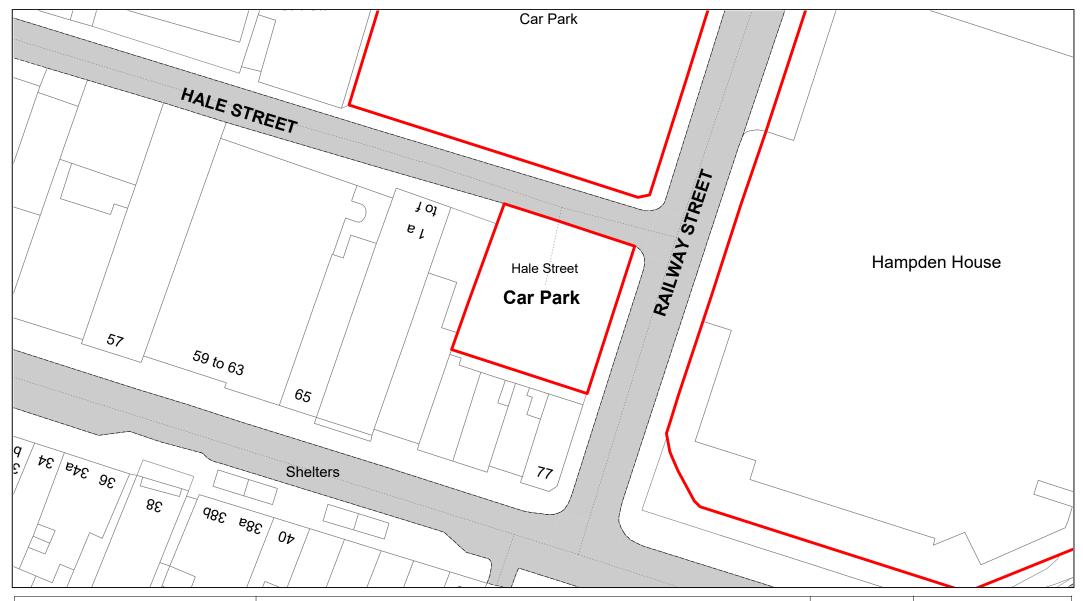

| SCALE        | 1 : 500    |
|--------------|------------|
| DATE         | 19/02/2021 |
| DRAWING No.  | 007        |
| DRAWN BY     | вом        |
| REVISION No. | 001        |
|              |            |