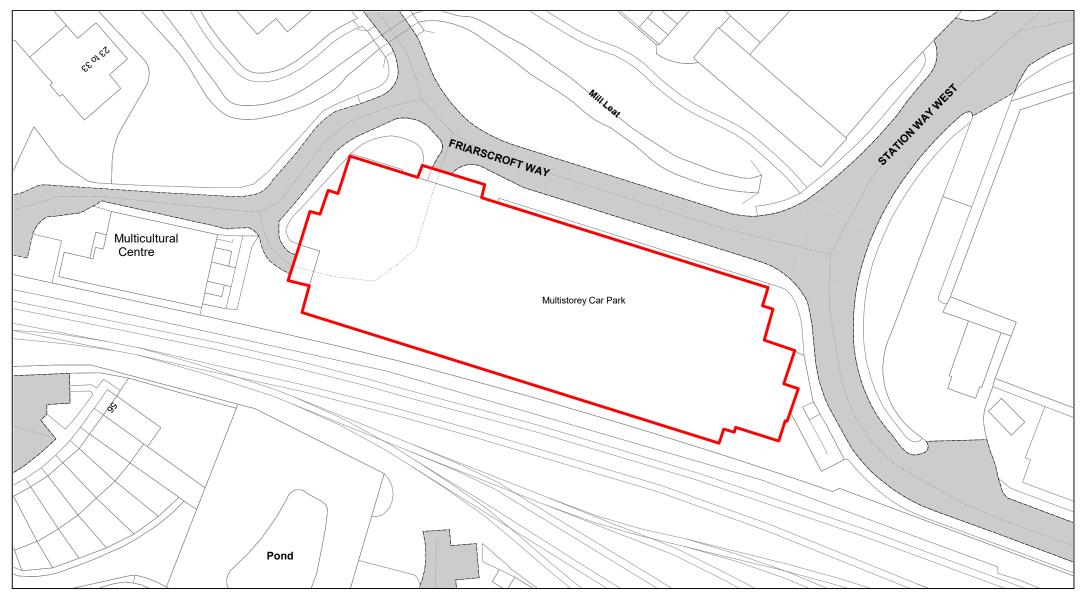

Friarscroft

| SCALE        | 1 : 750     |
|--------------|-------------|
| DATE         | T19/02/2021 |
| DRAWING No.  | 010         |
| DRAWN BY     | вом         |
| REVISION No. | 001         |
|              |             |