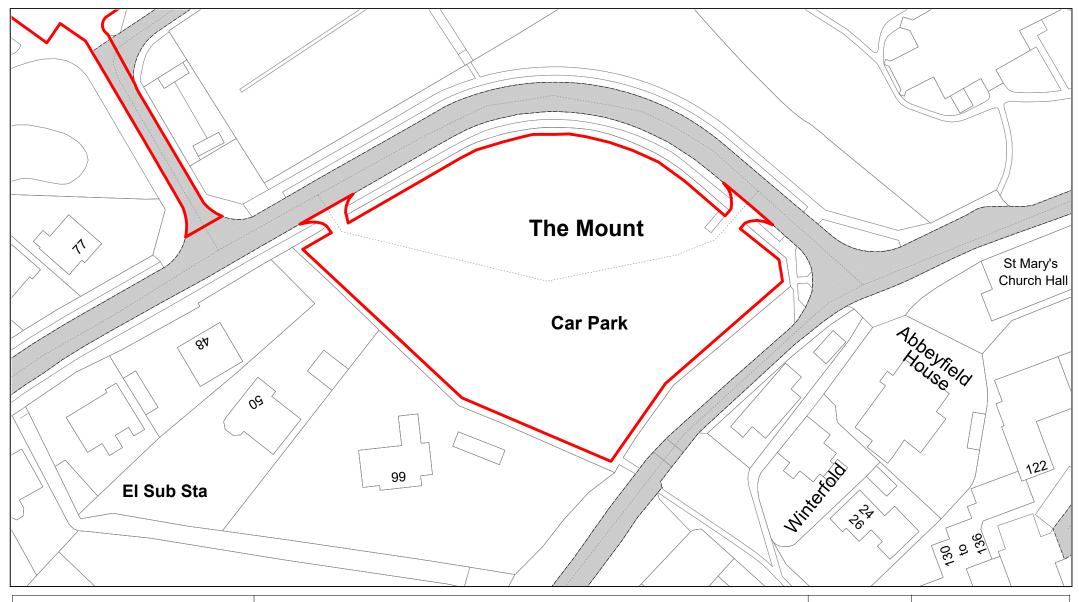

The Mount

| SCALE        | 1 : 750    |
|--------------|------------|
| DATE         | 19/02/2021 |
| DRAWING No.  | 040        |
| DRAWN BY     | ВОМ        |
| REVISION No. | 001        |
|              |            |