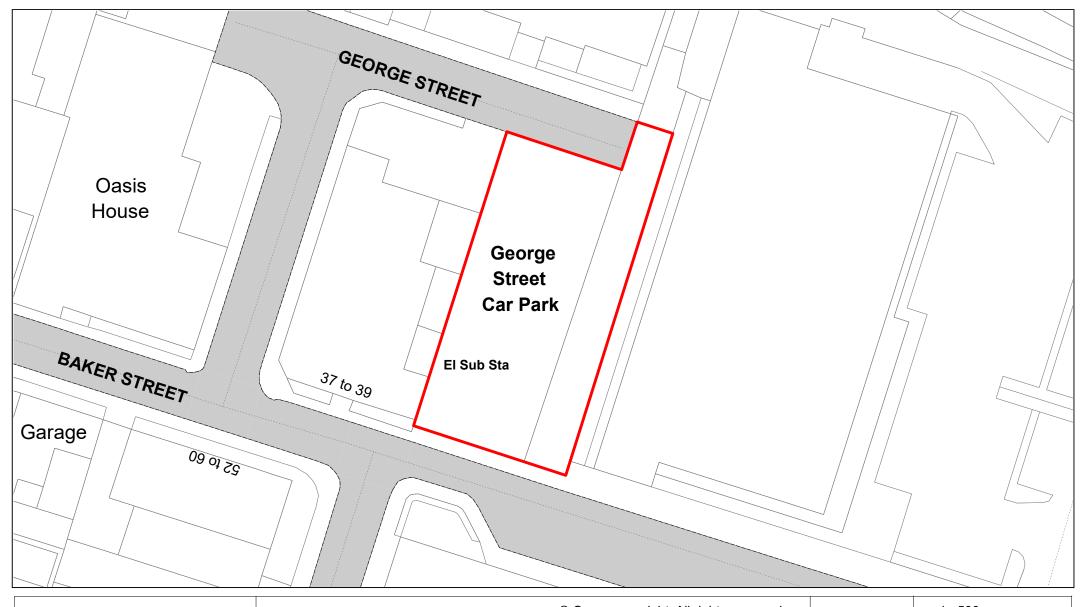

George Street

| SCALE        | 1 : 500    |
|--------------|------------|
| DATE         | 19/02/2021 |
| DRAWING No.  | 029        |
| DRAWN BY     | ВОМ        |
| REVISION No. | 001        |

Kingsmead Recreational Ground