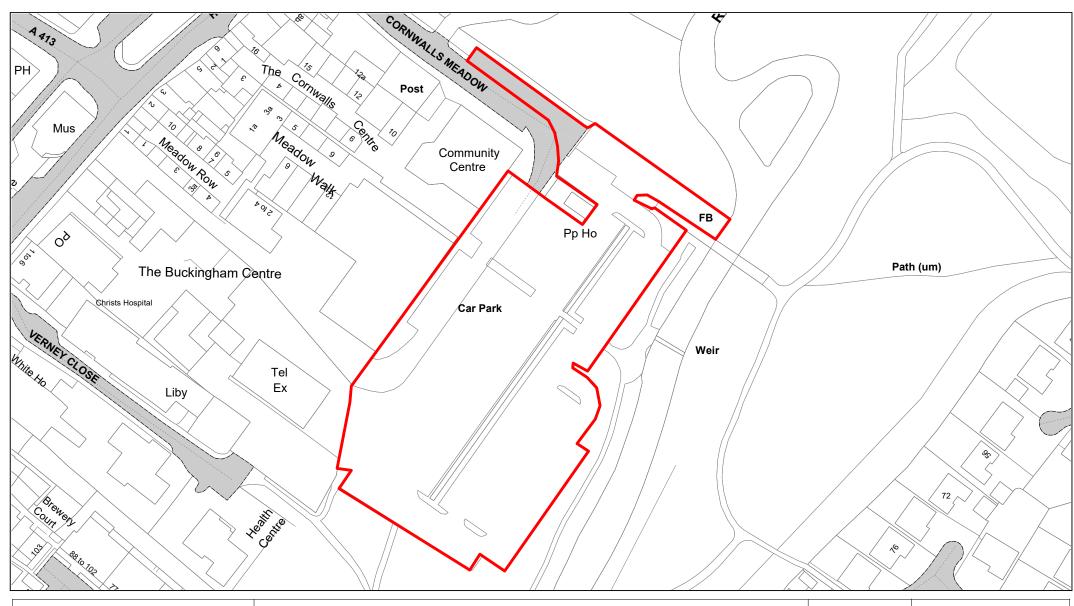

Swan Pool Leisure Centre

| 1 : 1000   |
|------------|
| 19/02/2021 |
| 014        |
| вом        |
| 001        |
|            |

Cornwall's Meadow

| SCALE        | 1 : 1250   |
|--------------|------------|
| DATE         | 19/02/2021 |
| DRAWING No.  | 015        |
| DRAWN BY     | ВОМ        |
| REVISION No. | 001        |