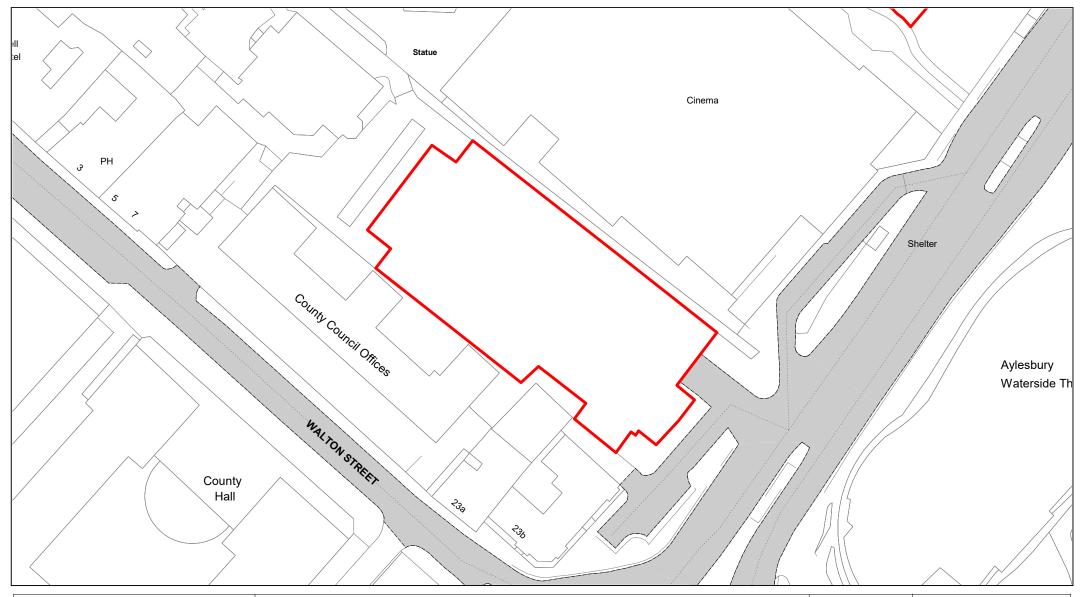

Upper Hundreds

| SCALE        | 1 : 750    |
|--------------|------------|
| DATE         | 19/02/2021 |
| DRAWING No.  | 001        |
| DRAWN BY     | ВОМ        |
| REVISION No. | 001        |

Walton Street