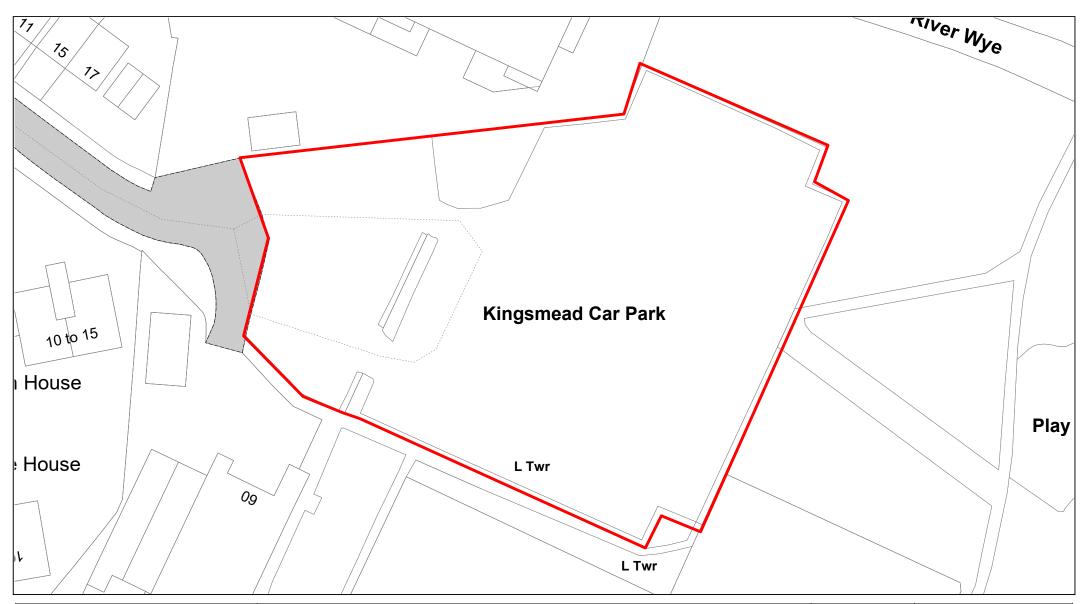

Kingsmead Recreational Ground

| SCALE        | 1 : 750    |
|--------------|------------|
| DATE         | 19/02/2021 |
| DRAWING No.  | 050        |
| DRAWN BY     | ВОМ        |
| REVISION No. | 001        |
|              |            |