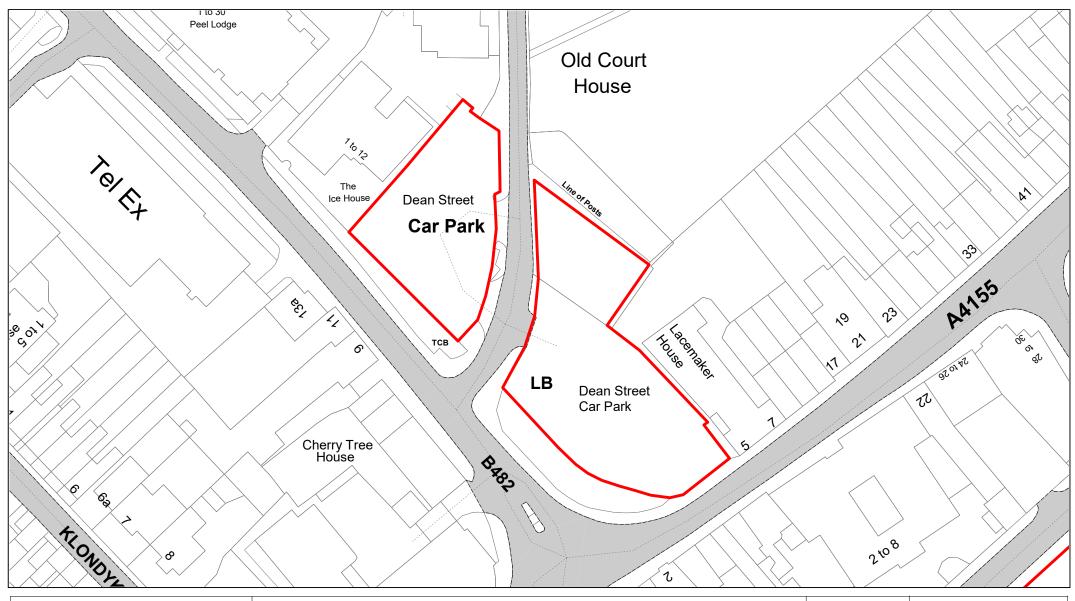

Liston Road

| SCALE        | 1 : 750    |
|--------------|------------|
| DATE         | 19/02/2021 |
| DRAWING No.  | 035        |
| DRAWN BY     | ВОМ        |
| REVISION No. | 001        |

Dean Street

| SCALE        | 1 : 750    |
|--------------|------------|
| DATE         | 19/02/2021 |
| DRAWING No.  | 036        |
| DRAWN BY     | ВОМ        |
| REVISION No. | 001        |
|              |            |