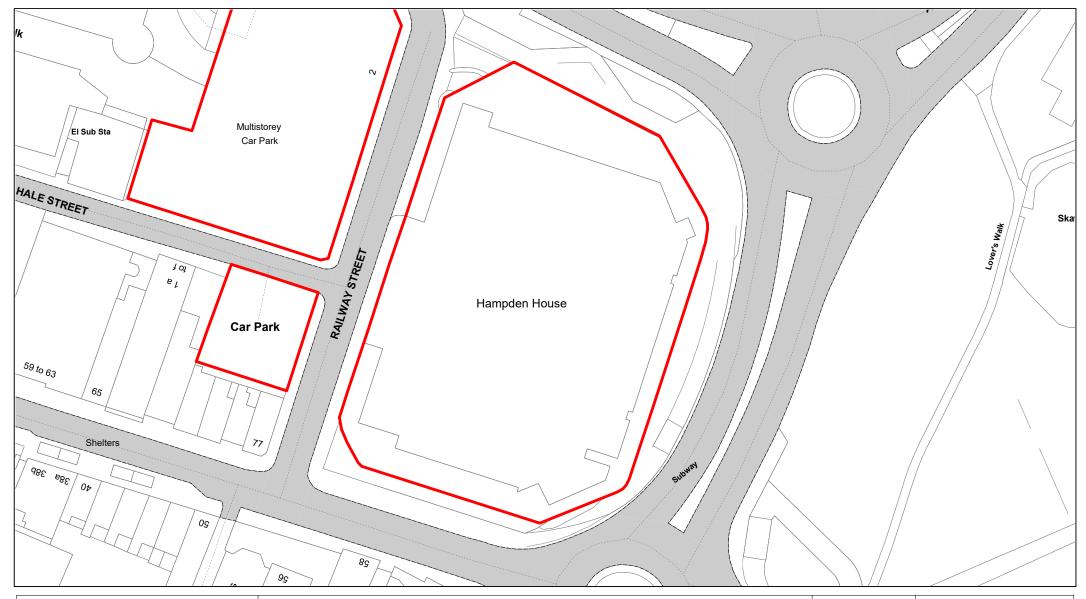

Hampden House

| SCALE        | 1 : 750    |
|--------------|------------|
| DATE         | 19/02/2021 |
| DRAWING No.  | 008        |
| DRAWN BY     | ВОМ        |
| REVISION No. | 001        |

Whitehall Street