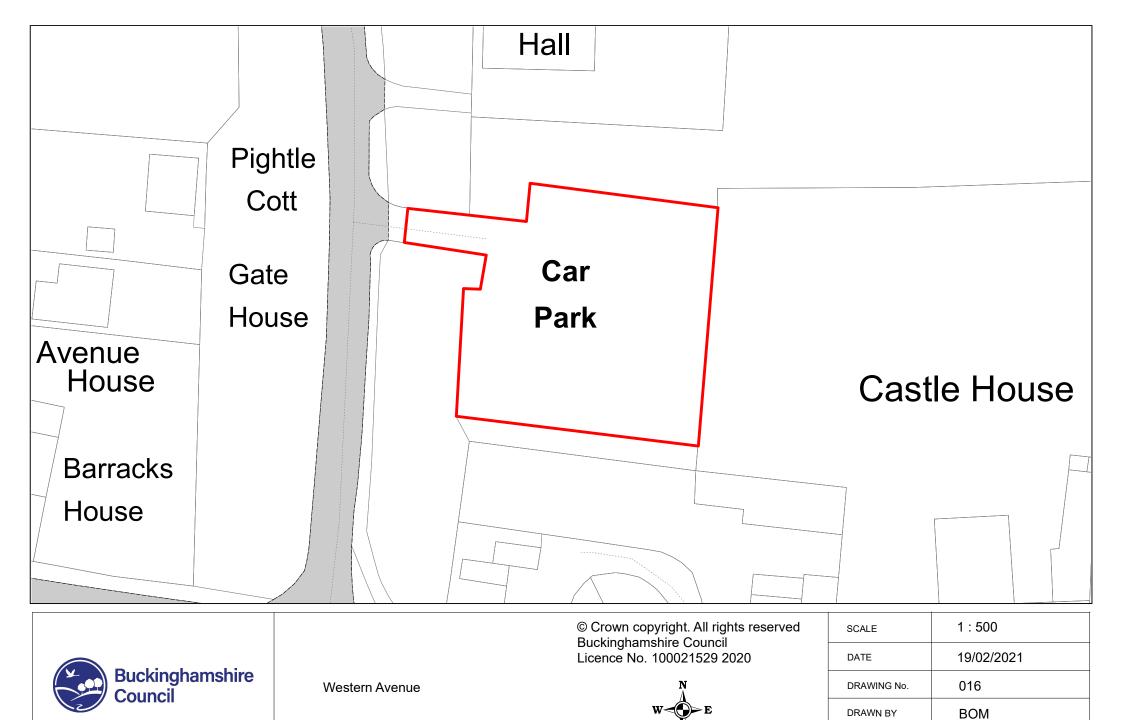

001

REVISION No.

Stratford Fields

| SCALE        | 1 : 500    |
|--------------|------------|
| DATE         | 19/02/2021 |
| DRAWING No.  | 017        |
| DRAWN BY     | ВОМ        |
| REVISION No. | 001        |
|              |            |