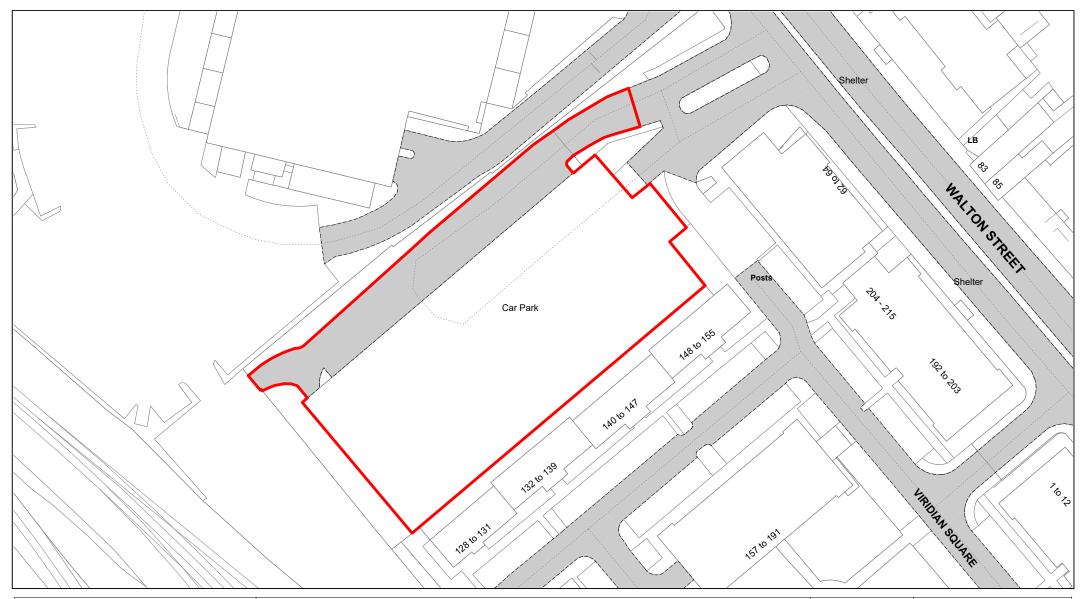

Upper Hundreds

| SCALE        | 1 : 750    |
|--------------|------------|
| DATE         | 19/02/2021 |
| DRAWING No.  | 001        |
| DRAWN BY     | ВОМ        |
| REVISION No. | 001        |

Walton Street