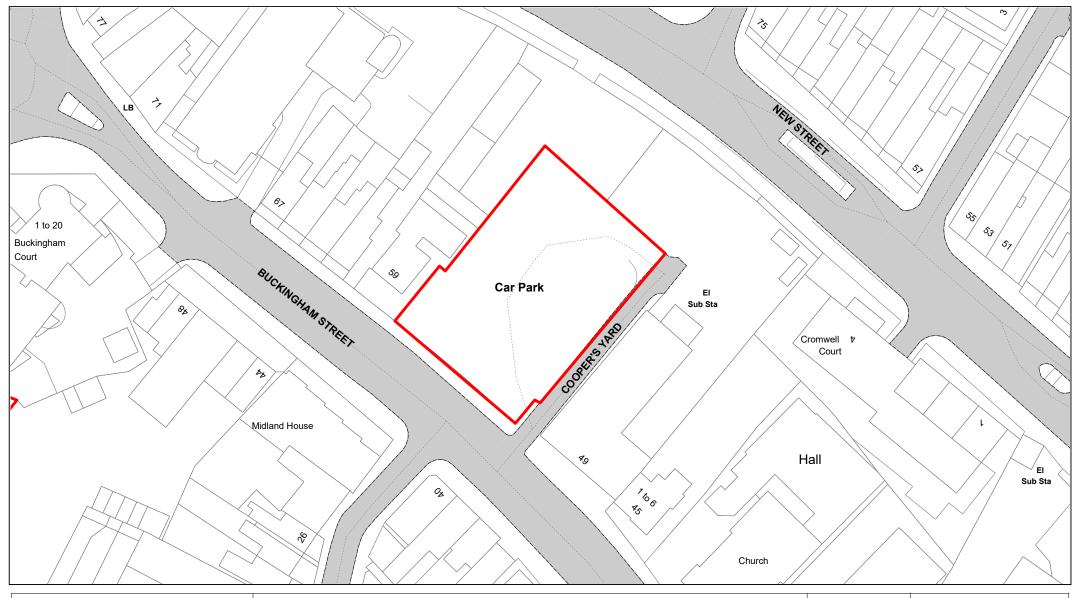

Buckingham Street (Coopers Yard)

| SCALE        | 1 : 750    |
|--------------|------------|
| DATE         | 19/02/2021 |
| DRAWING No.  | 004        |
| DRAWN BY     | ВОМ        |
| REVISION No. | 001        |