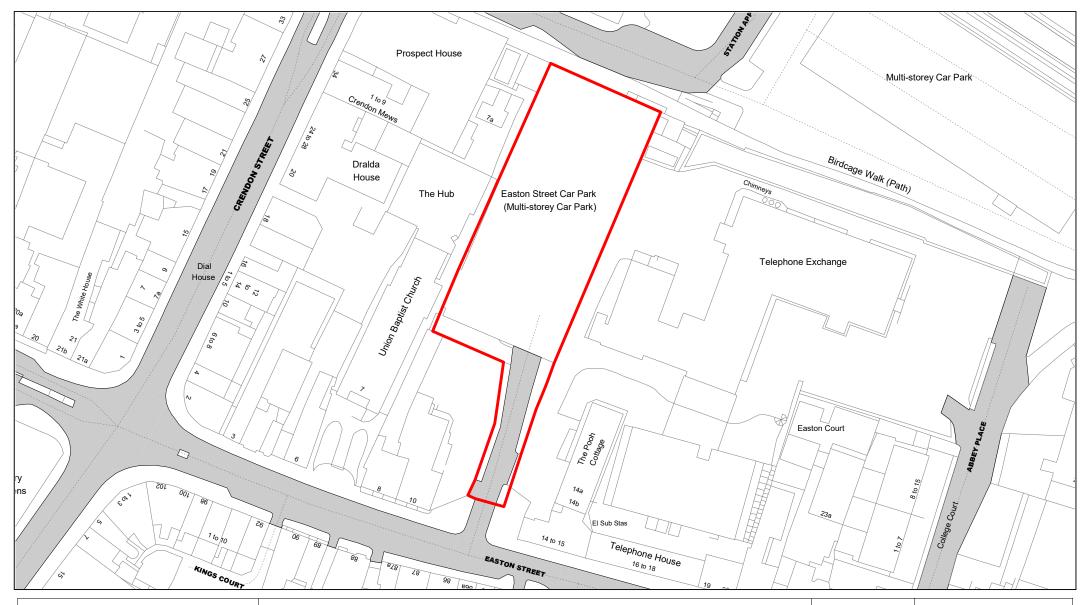

Greyhound Lane

| 1 : 750    |
|------------|
| 19/02/2021 |
| 020        |
| ВОМ        |
| 001        |
|            |

Easton Street

| SCALE        | 1 : 1000 |
|--------------|----------|
| DATE         | TBC      |
| DRAWING No.  | 021      |
| DRAWN BY     | IWT      |
| REVISION No. | 001      |
|              |          |