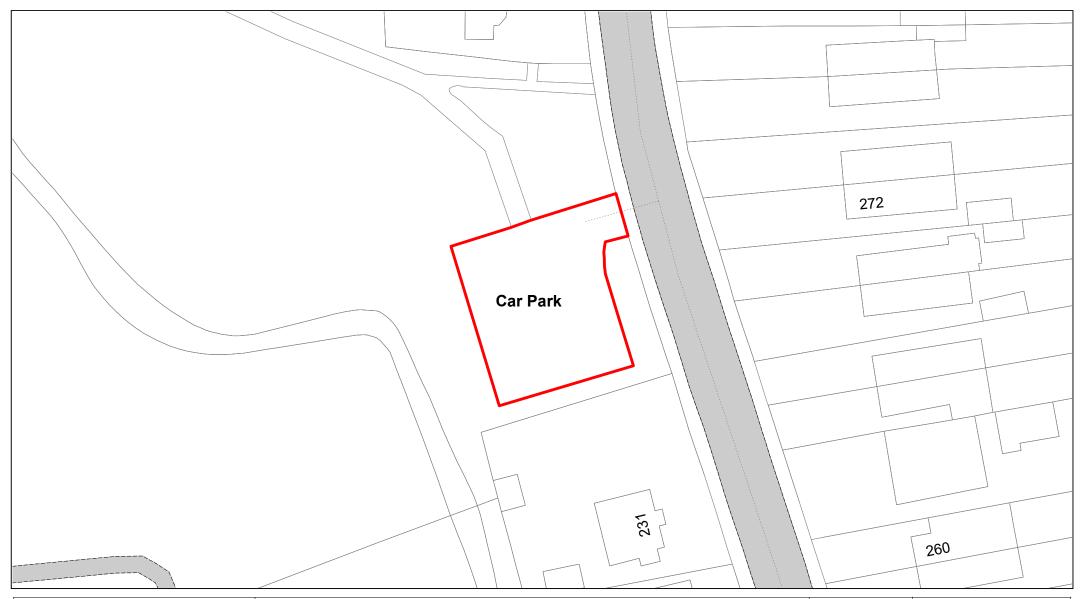

Swan Multi-Storey

| SCALE        | 1 : 1000   |
|--------------|------------|
| DATE         | 19/02/2021 |
| DRAWING No.  | 022        |
| DRAWN BY     | ВОМ        |
| REVISION No. | 001        |

Railway Place