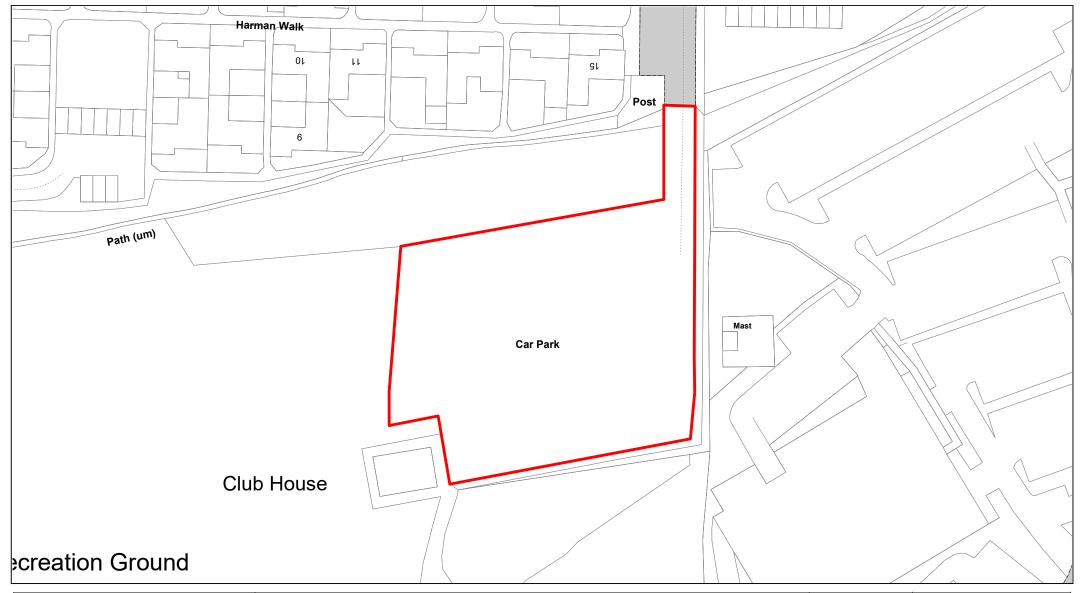

|         |





Institute Road



| SCALE        | 1 : 500    |
|--------------|------------|
| DATE         | 19/02/2021 |
| DRAWING No.  | 039        |
| DRAWN BY     | ВОМ        |
| REVISION No. | 001        |
|              |            |





The Mount



| SCALE        | 1 : 750    |
|--------------|------------|
| DATE         | 19/02/2021 |
| DRAWING No.  | 040        |
| DRAWN BY     | ВОМ        |
| REVISION No. | 001        |
|              |            |





Horns Lane



| 1 : 500    |
|------------|
| 19/02/2021 |
| 041        |
| ВОМ        |
| 001        |
|            |





Wakeman Road



| SCALE        | 1 : 500    |
|--------------|------------|
| DATE         | 19/02/2021 |
| DRAWING No.  | 042        |
| DRAWN BY     | ВОМ        |
| REVISION No. | 001        |





Holmers Farm Recreation Ground



| SCALE        | 1 : 750    |
|--------------|------------|
| DATE         | 19/02/2021 |
| DRAWING No.  | 043        |
| DRAWN BY     | ВОМ        |
| REVISION No. | 001        |
|              |            |





**Booker Recreational Ground** 



| SCALE        | 1 : 750    |
|--------------|------------|
| DATE         | 19/02/2021 |
| DRAWING No.  | 044        |
| DRAWN BY     | ВОМ        |
| REVISION No. | 001        |





Hazlemere Recreation Ground



| SCALE        | 1 : 750    |
|--------------|------------|
| DATE         | 19/02/2021 |
| DRAWING No.  | 045        |
| DRAWN BY     | ВОМ        |
| REVISION No. | 001        |





Totteridge Recreational Ground



| SCALE        | 1 : 500    |
|--------------|------------|
| DATE         |