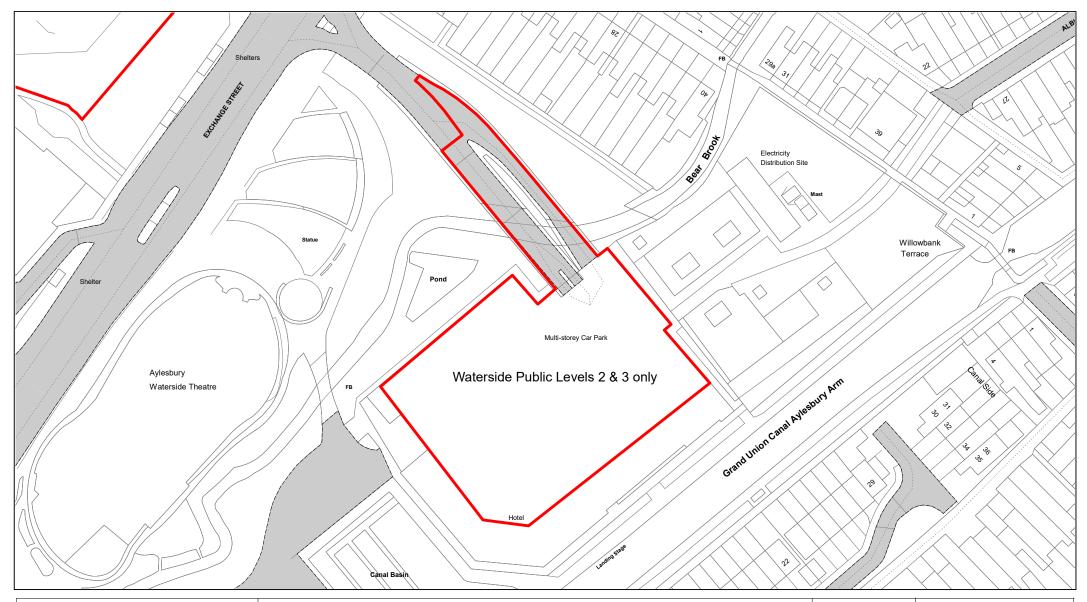

Waterside Public Levels 2 & 3 only

| SCALE        | 1 : 1000   |
|--------------|------------|
| DATE         | 19/02/2021 |
| DRAWING No.  | 005        |
| DRAWN BY     | ВОМ        |
| REVISION No. | 001        |