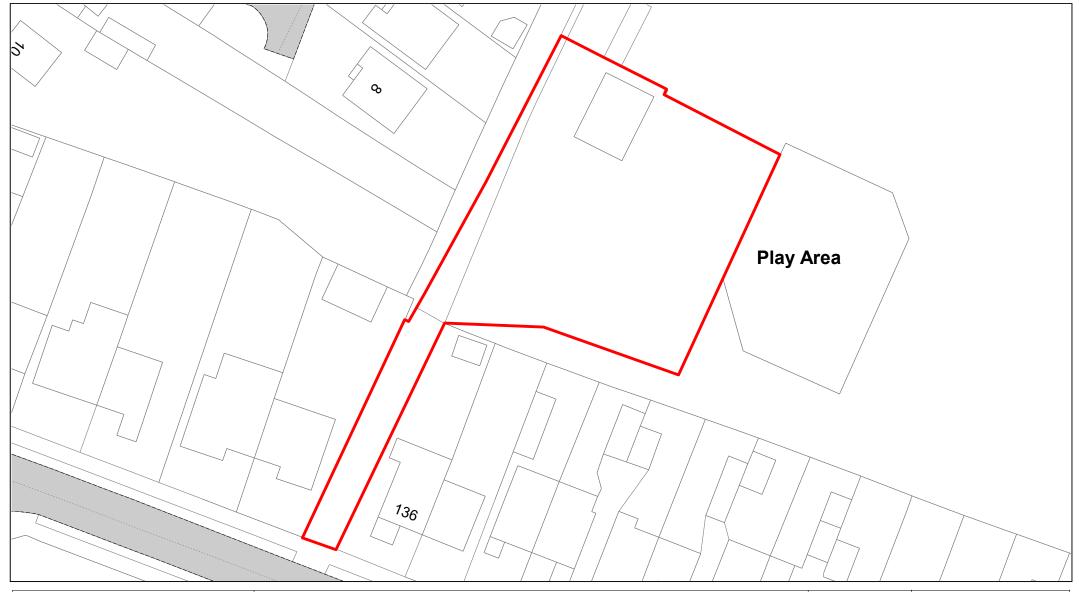

Queen Elizabeth II Playing Fields

| SCALE        | 1 : 750    |
|--------------|------------|
| DATE         | 19/02/2021 |
| DRAWING No.  | 047        |
| DRAWN BY     | вом        |
| REVISION No. | 001        |
|              |            |