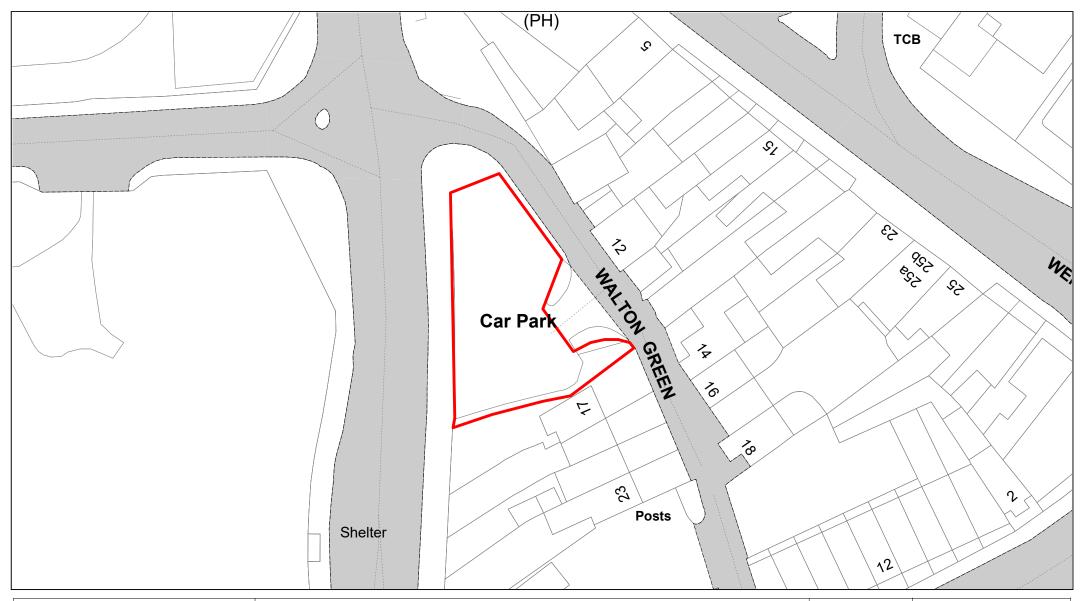

Walton Green

| SCALE        | 1 : 500    |
|--------------|------------|
| DATE         | 19/02/2021 |
| DRAWING No.  | 011        |
| DRAWN BY     | вом        |
| REVISION No. | 001        |

Anchor Lane