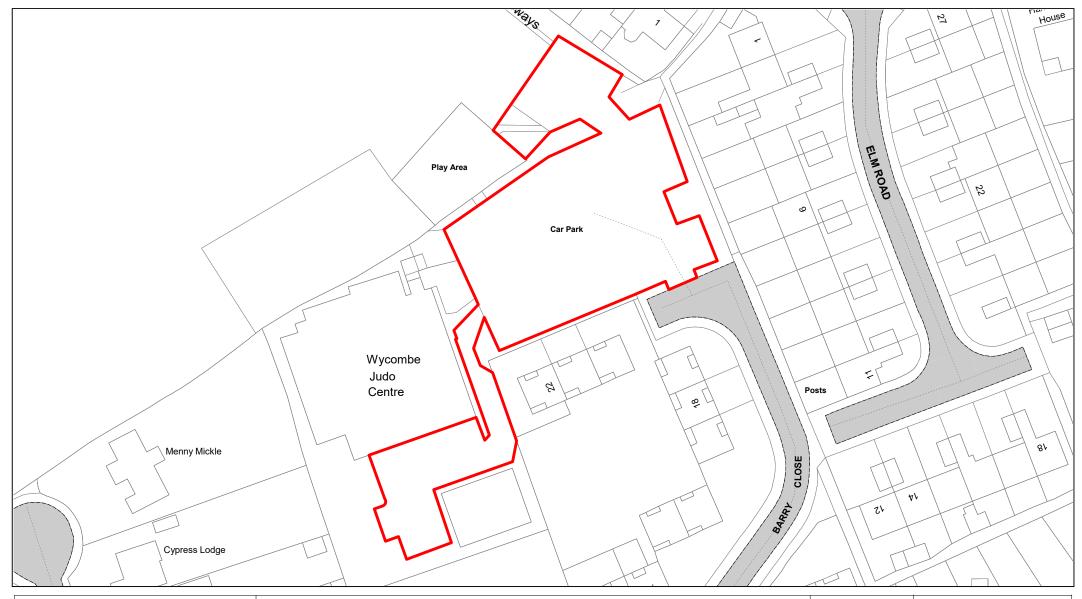

The Mount



| SCALE        | 1 : 750    |
|--------------|------------|
| DATE         | 19/02/2021 |
| DRAWING No.  | 040        |
| DRAWN BY     | ВОМ        |
| REVISION No. | 001        |
|              |            |





Horns Lane



| 1 : 500    |
|------------|
| 19/02/2021 |
| 041        |
| ВОМ        |
| 001        |
|            |





Wakeman Road



| SCALE        | 1 : 500    |
|--------------|------------|
| DATE         | 19/02/2021 |
| DRAWING No.  | 042        |
| DRAWN BY     | ВОМ        |
| REVISION No. | 001        |





Holmers Farm Recreation Ground



| SCALE        | 1 : 750    |
|--------------|------------|
| DATE         | 19/02/2021 |
| DRAWING No.  | 043        |
| DRAWN BY     | ВОМ        |
| REVISION No. | 001        |
|              |            |





**Booker Recreational Ground** 



| SCALE        | 1 : 750    |
|--------------|------------|
| DATE         | 19/02/2021 |
| DRAWING No.  | 044        |
| DRAWN BY     | ВОМ        |
| REVISION No. | 001        |





Hazlemere Recreation Ground



| SCALE        | 1 : 750    |
|--------------|------------|
| DATE         | 19/02/2021 |
| DRAWING No.  | 045        |
| DRAWN BY     | ВОМ        |
| REVISION No. | 001        |





Totteridge Recreational Ground



| SCALE        | 1 : 500    |
|--------------|------------|
| DATE         | 19/02/2021 |
| DRAWING No.  | 046        |
| DRAWN BY     | ВОМ        |
| REVISION No. | 001        |
|              |            |





Queen Elizabeth II Playing Fields



| SCALE        | 1 : 750    |
|--------------|------------|
| DATE