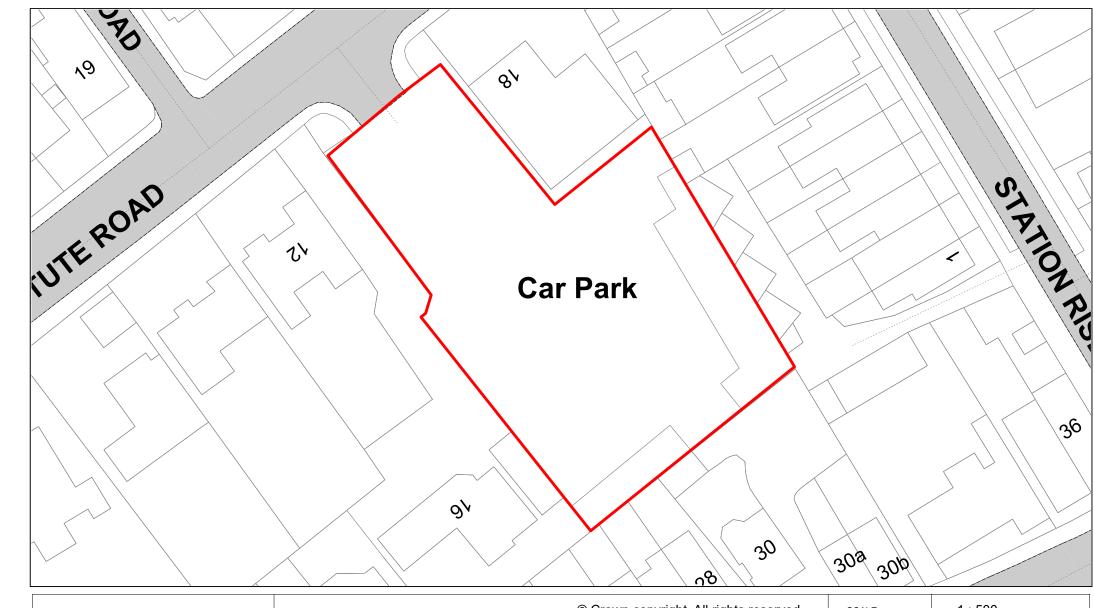

Institute Road

| SCALE        | 1 : 500    |
|--------------|------------|
| DATE         | 19/02/2021 |
| DRAWING No.  | 039        |
| DRAWN BY     | ВОМ        |
| REVISION No. | 001        |
|              |            |