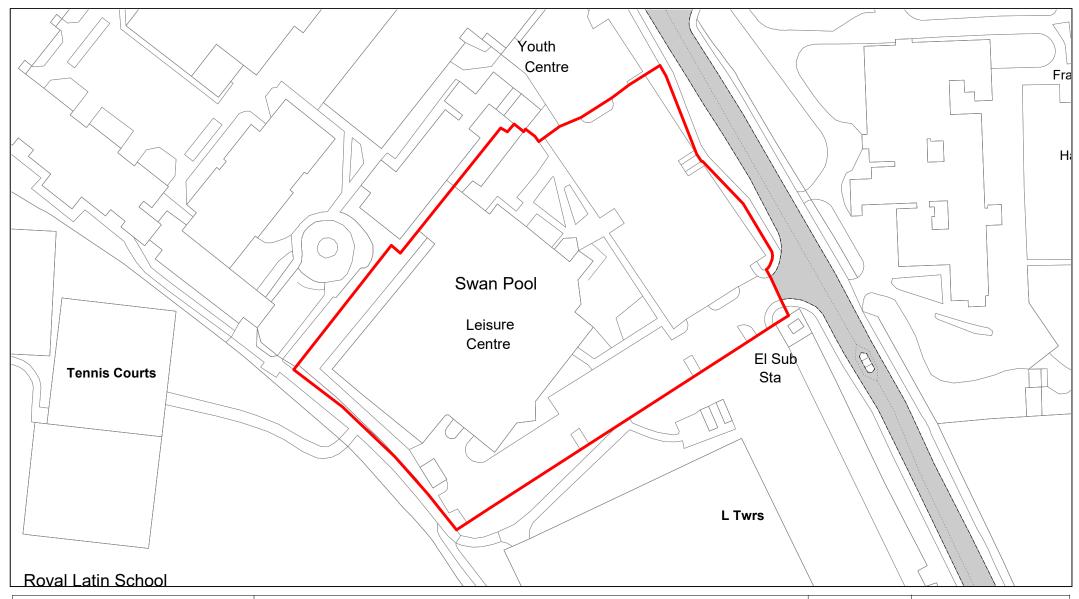

Swan Pool Leisure Centre

| 1 : 1000   |
|------------|
| 19/02/2021 |
| 014        |
| вом        |
| 001        |
|            |

Cornwall's Meadow

| SCALE        | 1 : 1250   |
|--------------|------------|
| DATE         | 19/02/2021 |
| DRAWING No.  | 015        |
| DRAWN BY     | ВОМ        |
| REVISION No. | 001        |