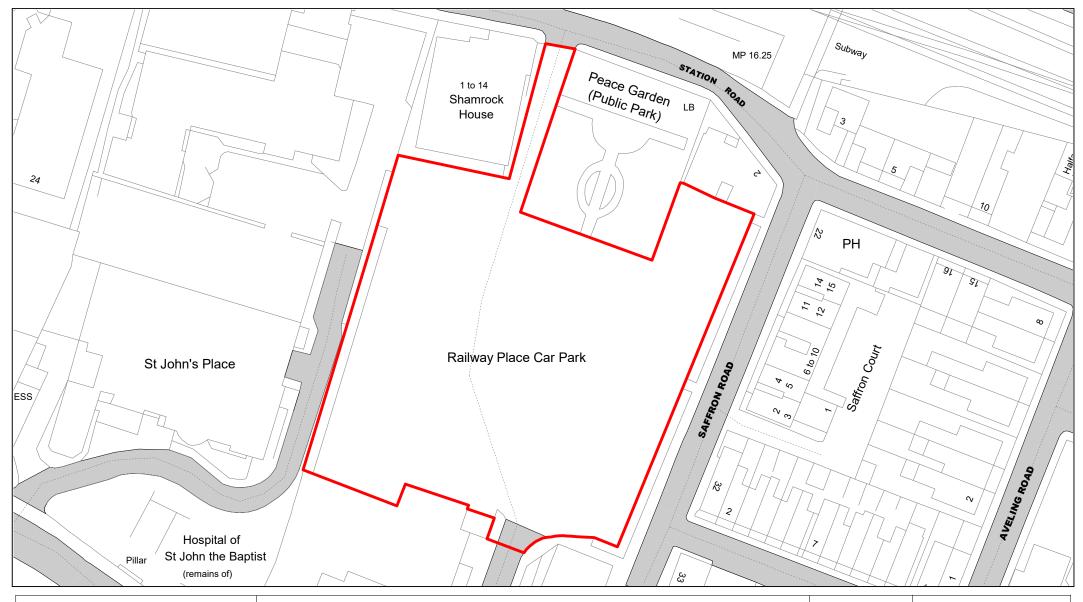

Swan Multi-Storey

| SCALE        | 1 : 1000   |
|--------------|------------|
| DATE         | 19/02/2021 |
| DRAWING No.  | 022        |
| DRAWN BY     | ВОМ        |
| REVISION No. | 001        |

Railway Place