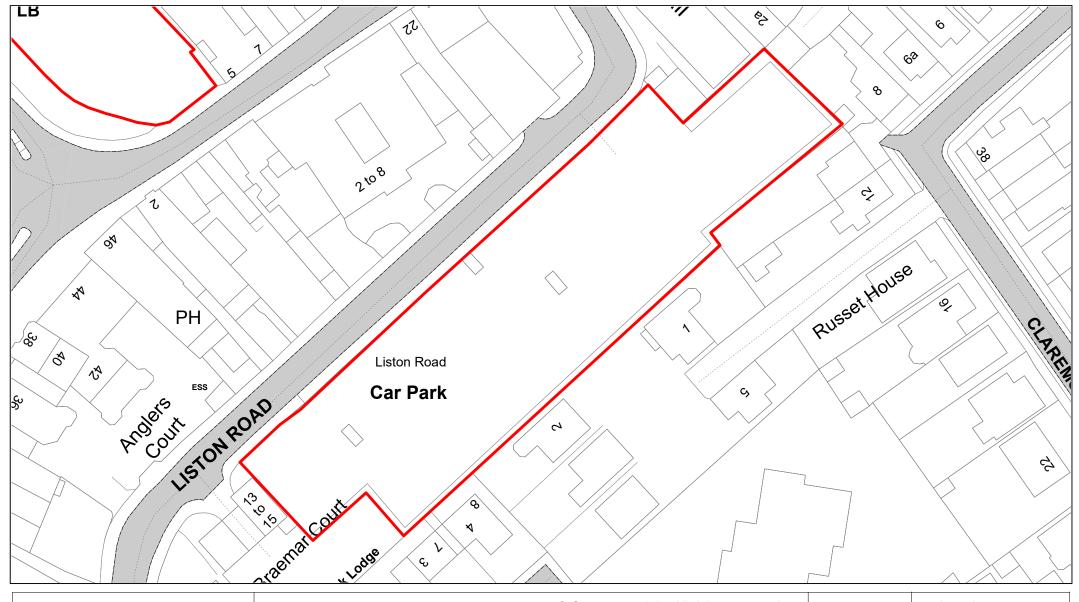

Liston Road

| SCALE        | 1 : 750    |
|--------------|------------|
| DATE         | 19/02/2021 |
| DRAWING No.  | 035        |
| DRAWN BY     | ВОМ        |
| REVISION No. | 001        |

Dean Street