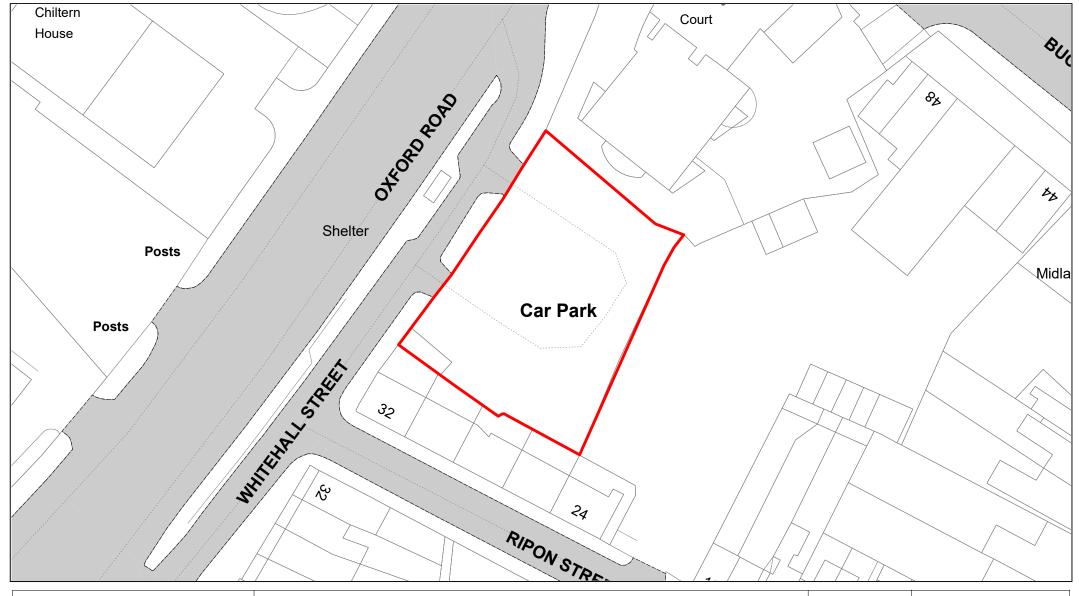

Hampden House

| SCALE        | 1 : 750    |
|--------------|------------|
| DATE         | 19/02/2021 |
| DRAWING No.  | 008        |
| DRAWN BY     | ВОМ        |
| REVISION No. | 001        |

Whitehall Street