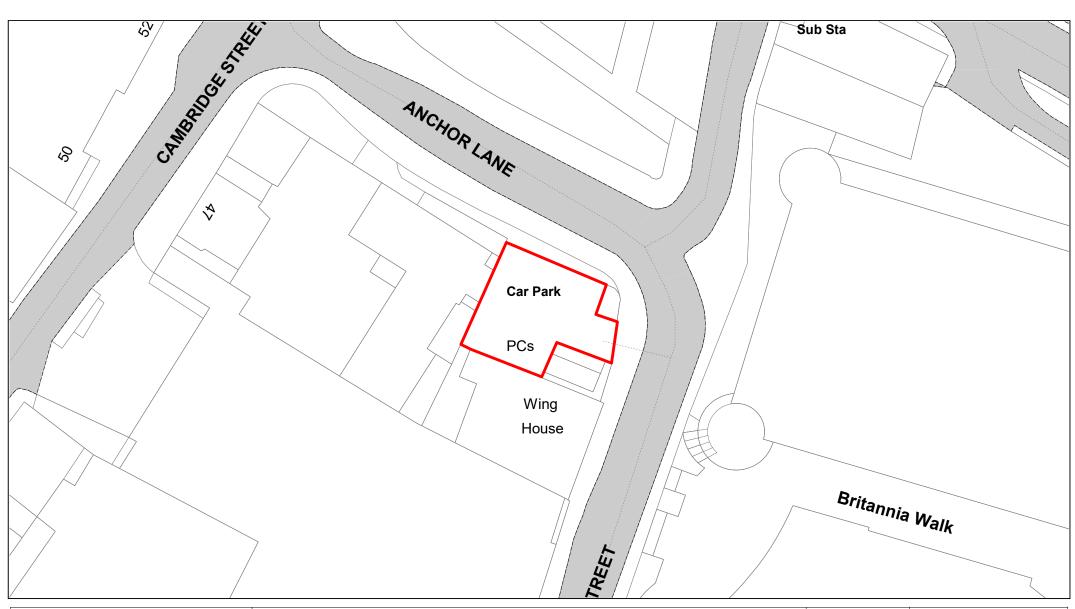

| SCALE        | 1 : 500    |
|--------------|------------|
| DATE         | 19/02/2021 |
| DRAWING No.  | 012        |
| DRAWN BY     | ВОМ        |
| REVISION No. | 001        |

Aqua Vale

| 1 : 1000   |
|------------|
| 19/02/2021 |
| 013        |
| ВОМ        |
| 001        |
|            |