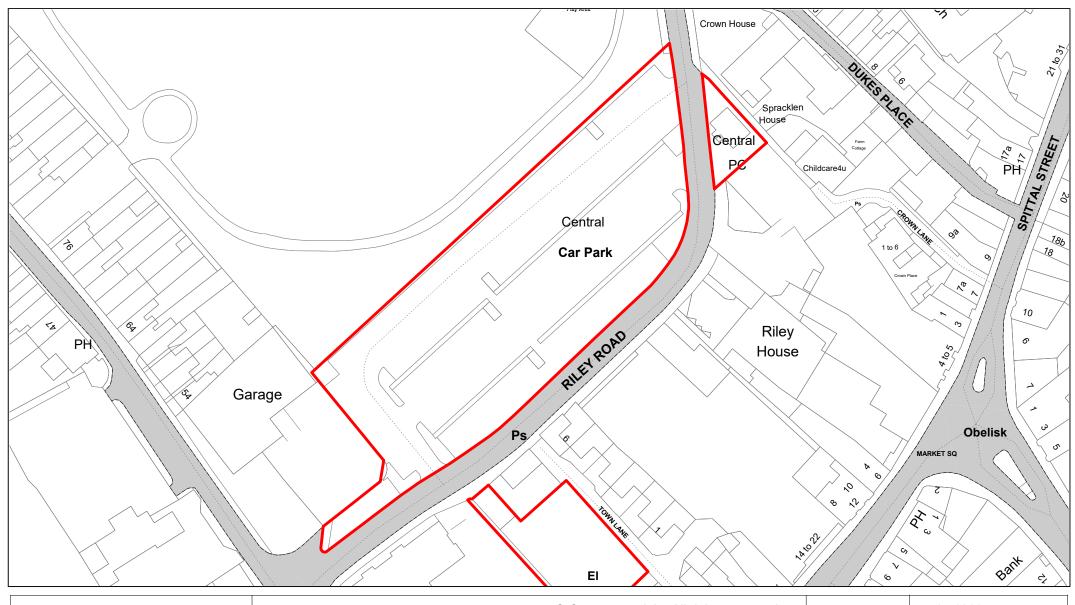

| SCALE        | 1 : 1000   |
|--------------|------------|
| DATE         | 19/02/2021 |
| DRAWING No.  | 033        |
| DRAWN BY     | вом        |
| REVISION No. | 001        |

Riley Road

| SCALE        | 1 : 500    |
|--------------|------------|
| DATE         | 19/02/2021 |
| DRAWING No.  | 034        |
| DRAWN BY     | ВОМ        |
| REVISION No. | 001        |