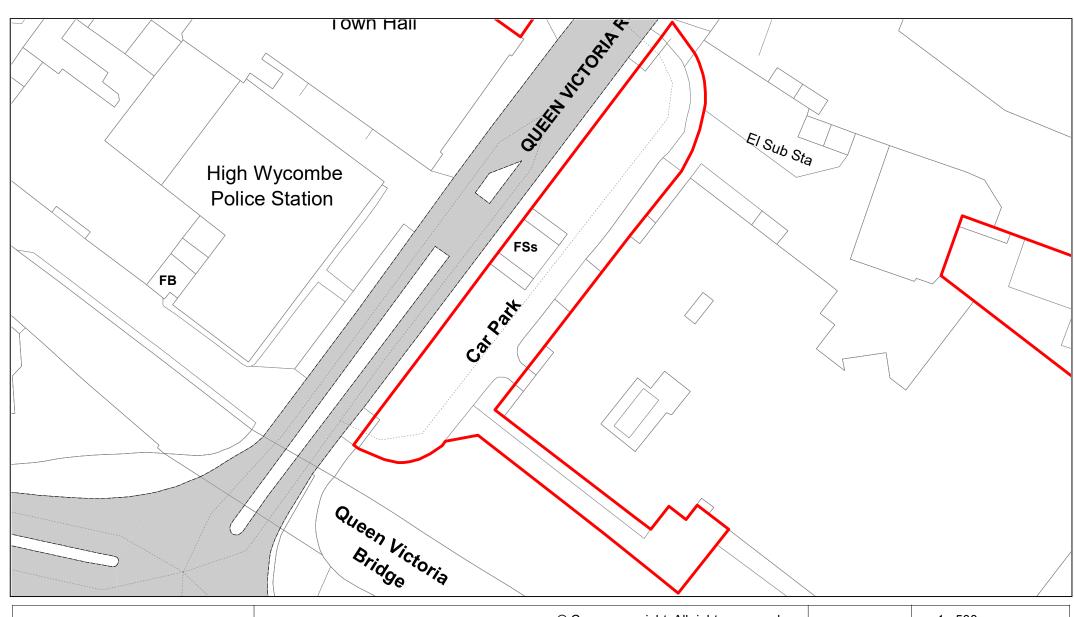

| REVISION No. | 001        |
|              |            |





Buckinghamshire Council Licence No. 100021529 2020

Richardson Street



| SCALE        | 1 : 500    |
|--------------|------------|
| DATE         | 19/02/2021 |
| DRAWING No.  | 028        |
| DRAWN BY     | вом        |
| REVISION No. | 001        |
|              | •          |





George Street



| SCALE        | 1 : 500    |
|--------------|------------|
| DATE         | 19/02/2021 |
| DRAWING No.  | 029        |
| DRAWN BY     | ВОМ        |
| REVISION No. | 001        |





Kingsmead Recreational Ground



| SCALE        | 1 : 500    |
|--------------|------------|
| DATE         | 19/02/2021 |
| DRAWING No.  | 030        |
| DRAWN BY     | ВОМ        |
| REVISION No. | 001        |
|              |            |





Council Offices Front



| SCALE        | 1 : 500    |
|--------------|------------|
| DATE         | 19/02/2021 |
| DRAWING No.  | 031        |
| DRAWN BY     | вом        |
| REVISION No. | 001        |
|              |            |





Council Offices Rear



| SCALE        | 1 : 750    |
|--------------|------------|
| DATE         | 19/02/2021 |
| DRAWING No.  | 032        |
| DRAWN BY     | ВОМ        |
| REVISION No. | 001        |





Central



| SCALE        | 1 : 1000   |
|--------------|------------|
| DATE         | 19/02/2021 |
| DRAWING No.  | 033        |
| DRAWN BY     | вом        |
| REVISION No. | 001        |





Riley Road



| SCALE        | 1 : 500    |
|--------------|------------|
| DATE         | 19/02/2021 |
| DRAWING No.  | 034        |
| DRAWN BY     |