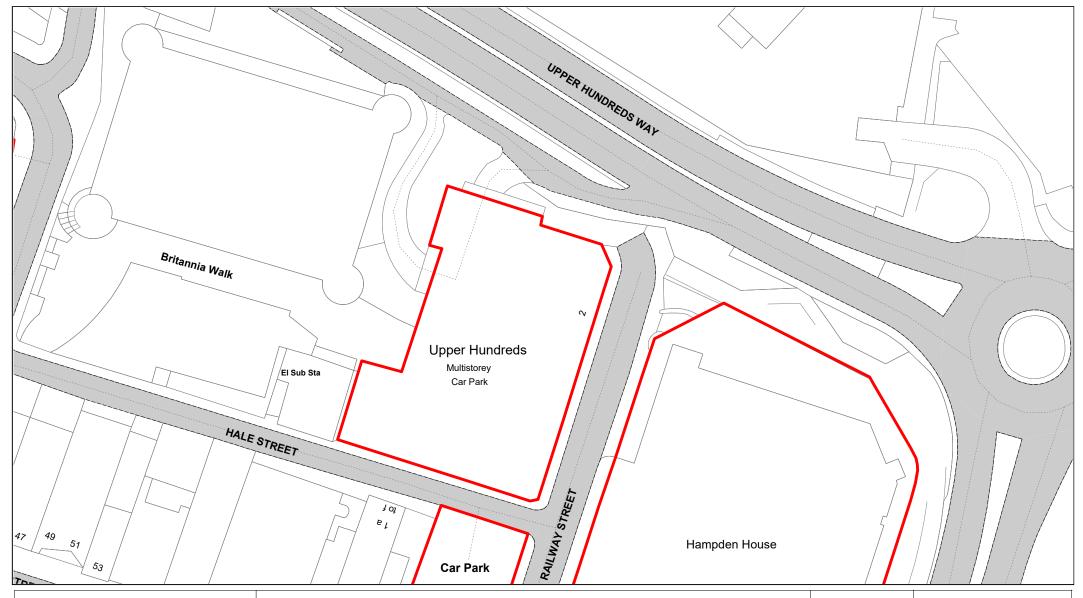

Upper Hundreds

| SCALE        | 1 : 750    |
|--------------|------------|
| DATE         | 19/02/2021 |
| DRAWING No.  | 001        |
| DRAWN BY     | ВОМ        |
| REVISION No. | 001        |

Walton Street