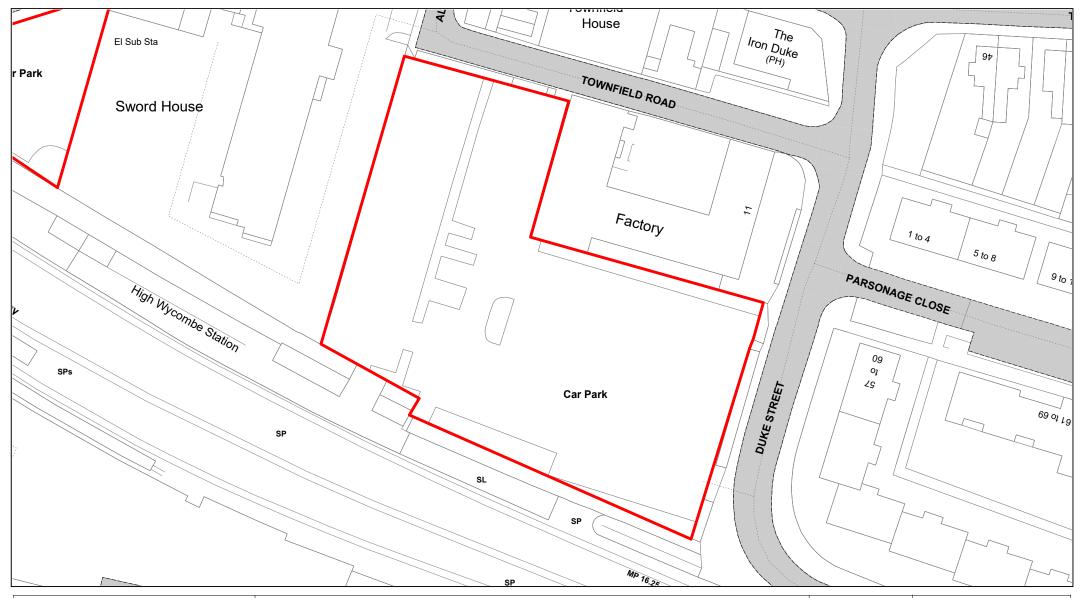

Duke Street

| SCALE        | 1 : 750    |
|--------------|------------|
| DATE         | 19/02/2021 |
| DRAWING No.  | 025        |
| DRAWN BY     | ВОМ        |
| REVISION No. | 001        |

**Desborough Street** 