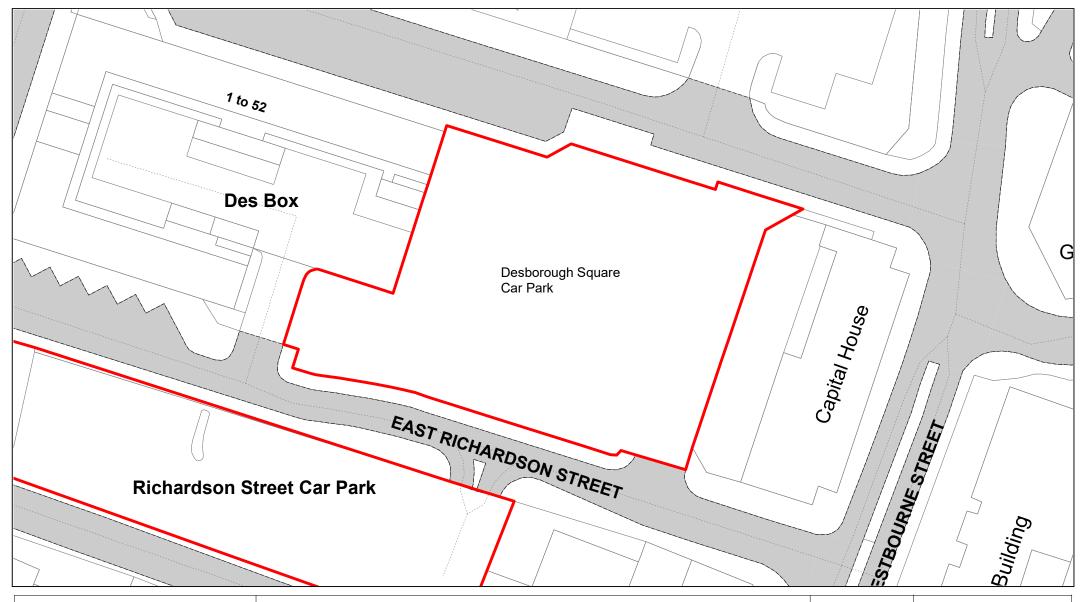

| 1 : 500    |
|------------|
| 19/02/2021 |
| 026        |
| ВОМ        |
| 001        |
|            |

Desborough Square

| SCALE        | 1 : 500    |
|--------------|------------|
| DATE         | 19/02/2021 |
| DRAWING No.  | 027        |
| DRAWN BY     | ВОМ        |
| REVISION No. | 001        |
|              |            |