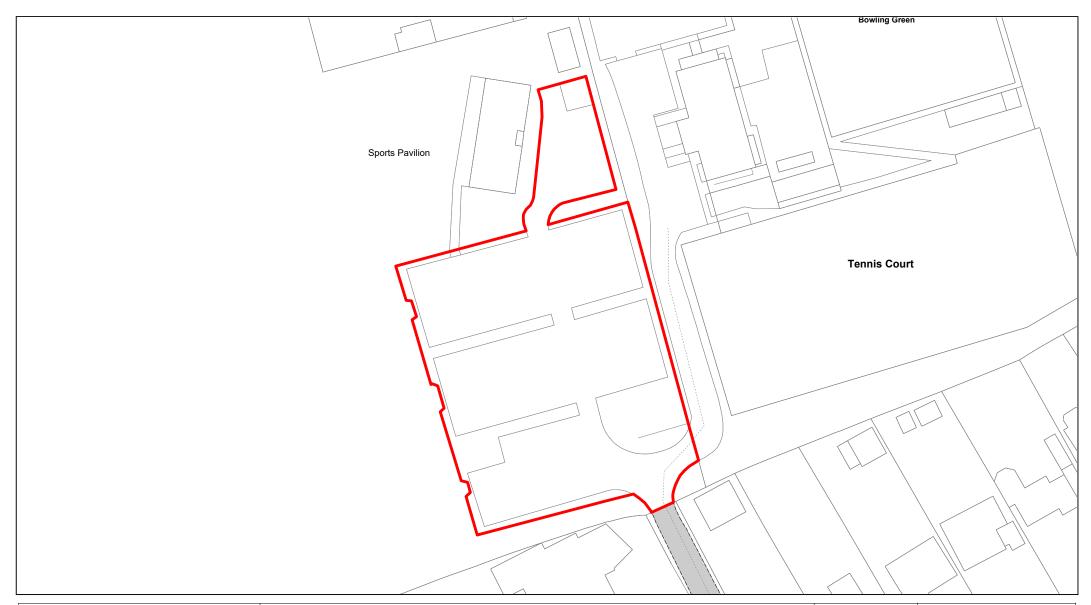

Swan Pool Leisure Centre

| 1 : 1000   |
|------------|
| 19/02/2021 |
| 014        |
| вом        |
| 001        |
|            |

Cornwall's Meadow

| SCALE        | 1 : 1250   |
|--------------|------------|
| DATE         | 19/02/2021 |
| DRAWING No.  | 015        |
| DRAWN BY     | ВОМ        |
| REVISION No. | 001        |