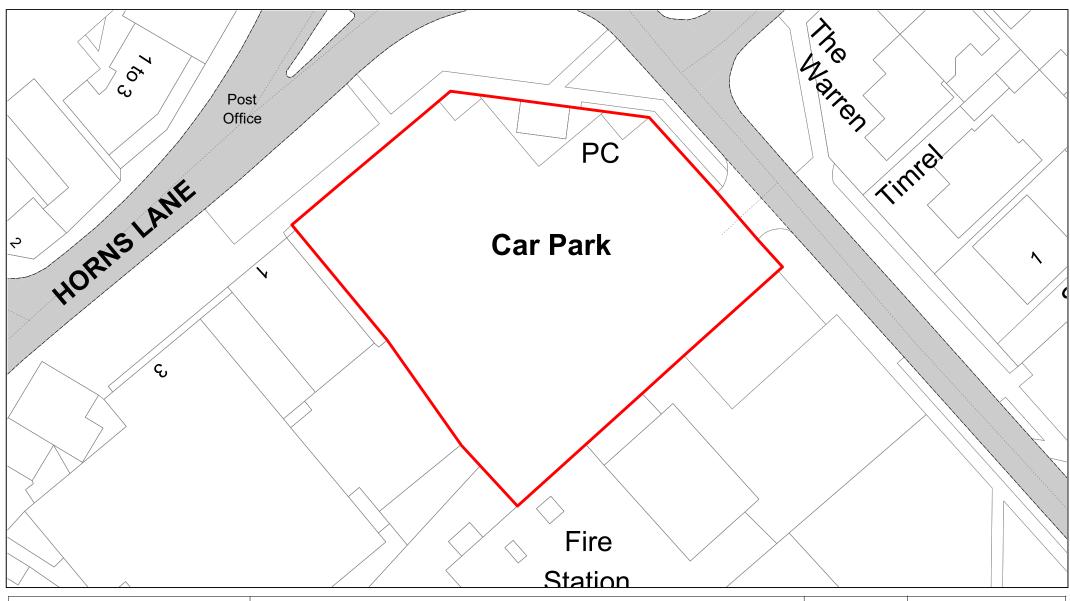

Horns Lane

| 1 : 500    |
|------------|
| 19/02/2021 |
| 041        |
| ВОМ        |
| 001        |
|            |

Wakeman Road

| SCALE        | 1 : 500    |
|--------------|------------|
| DATE         | 19/02/2021 |
| DRAWING No.  | 042        |
| DRAWN BY     | ВОМ        |
| REVISION No. | 001        |