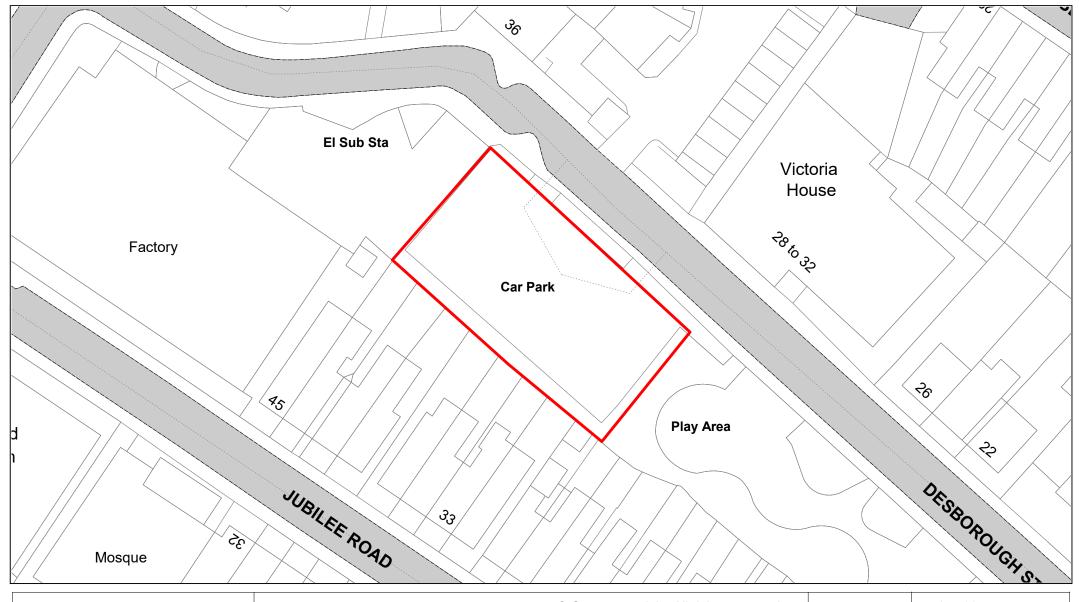

Duke Street

| SCALE        | 1 : 750    |
|--------------|------------|
| DATE         | 19/02/2021 |
| DRAWING No.  | 025        |
| DRAWN BY     | ВОМ        |
| REVISION No. | 001        |

**Desborough Street** 