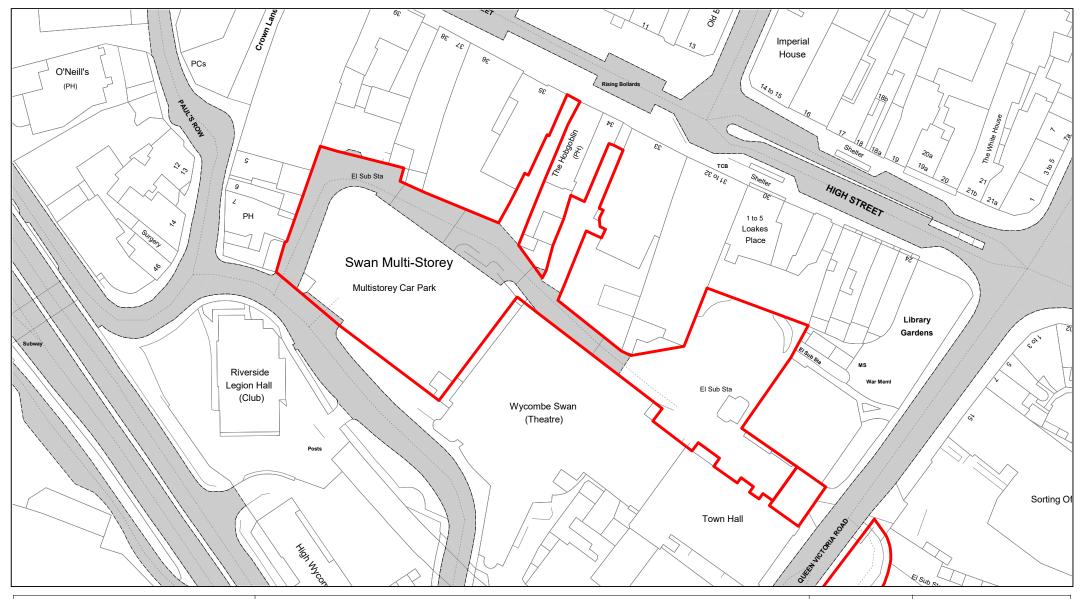

Swan Multi-Storey

| SCALE        | 1 : 1000   |
|--------------|------------|
| DATE         | 19/02/2021 |
| DRAWING No.  | 022        |
| DRAWN BY     | ВОМ        |
| REVISION No. | 001        |

Railway Place