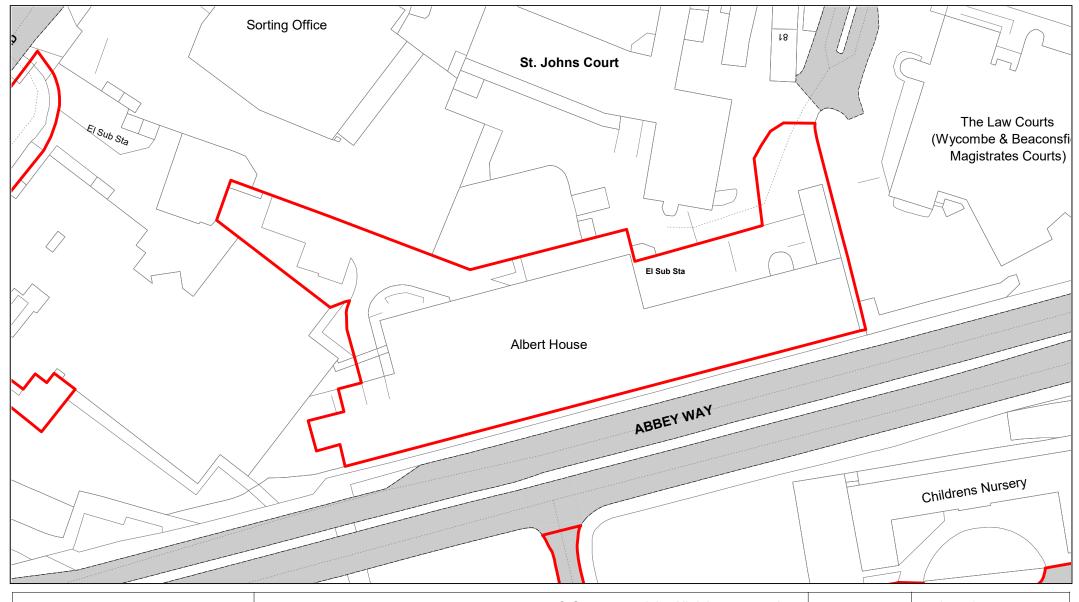

o.  | 028        |
| DRAWN BY     | вом        |
| REVISION No. | 001        |
|              | •          |





George Street



| SCALE        | 1 : 500    |
|--------------|------------|
| DATE         | 19/02/2021 |
| DRAWING No.  | 029        |
| DRAWN BY     | ВОМ        |
| REVISION No. | 001        |





Kingsmead Recreational Ground



| SCALE        | 1 : 500    |
|--------------|------------|
| DATE         | 19/02/2021 |
| DRAWING No.  | 030        |
| DRAWN BY     | ВОМ        |
| REVISION No. | 001        |
|              |            |





Council Offices Front



| SCALE        | 1 : 500    |
|--------------|------------|
| DATE         | 19/02/2021 |
| DRAWING No.  | 031        |
| DRAWN BY     | вом        |
| REVISION No. | 001        |
|              |            |





Council Offices Rear



| SCALE        | 1 : 750    |
|--------------|------------|
| DATE         | 19/02/2021 |
| DRAWING No.  | 032        |
| DRAWN BY     | ВОМ        |
| REVISION No. | 001        |





Central



| SCALE        | 1 : 1000   |
|--------------|------------|
| DATE         | 19/02/2021 |
| DRAWING No.  | 033        |
| DRAWN BY     | вом        |
| REVISION No. | 001        |





Riley Road



| SCALE        | 1 : 500    |
|--------------|------------|
| DATE         | 19/02/2021 |
| DRAWING No.  | 034        |
| DRAWN BY     | ВОМ        |
| REVISION No. | 001        |





Liston Road



| SCALE        | 1 : 750    |
|--------------|------------|
| DATE         | 19/02/2021 |
| DRAWING No.  | 035        |
| DRAWN BY     | ВОМ        |
| REVISION No. | 001